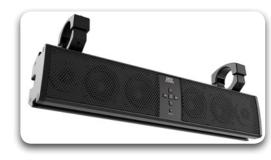

## **MUD6SPBT**

## **Universal 6 Speakers 12V Bluetooth All Weather Sound Bar**

12V power supply

Auxiliary output for connecting an additional MUD6SPBT

Universal mounting clamps fit bars between 1.5" and 2.25"

Power, Ground, and Accessory wire

Easy, versatile and rugged...

The MTX MUD6SPBT is a 12V Bluetooth universal sound bar solution that is designed to deliver exceptional audio quality to any vehicle. This all-in-one unit includes six speakers, four 3" full range drivers and two 1" high frequency tweeters. All speakers are connected to an internal power amplifier that delivers all of the power you need to hear your music whether you are on land or water.

Speakers : four 3" full range mids and two 1" tweeters

All weather construction for use on any vehicle

Integrated Bluetooth receiver with controls on the main unit.

Auxiliary input for connecting devices via 3.5mm cable