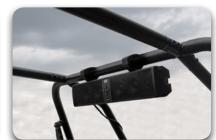

## **Universal 6 Speakers 12V Bluetooth All Weather Sound Bar**

12V power supply

Auxiliary output for connecting an additional MUD6SPBT

Universal mounting clamps fit bars between 1.5" and 2.25"

Power, Ground, and Accessory wire

included for easy installation

Weather resistant in accordance with IP66 rating

Dimensions with brackets: 21.3/8" x 3-7/16" x 4-5/16" (543,0 x 87,3 x 109,5mm)

Automated Bluetooth pairing via NFC