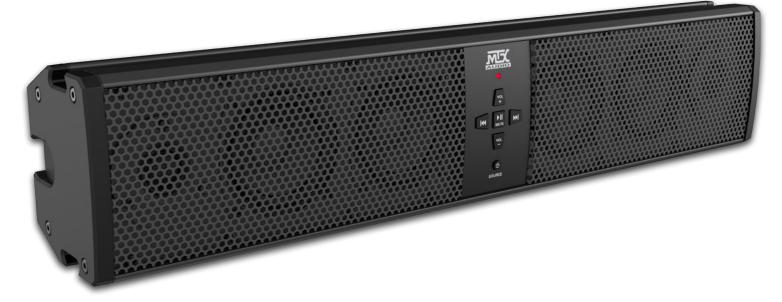

## **MUD6SPBT**

## **Universal 6 Speakers 12V Bluetooth All Weather Sound Bar**

12V power supply

Auxiliary output for connecting an additional MUD6SPBT

Universal mounting clamps fit bars between 1.5" and 2.25"

Power, Ground, and Accessory wire

Easy, versatile and rugged...

The MTX MUD6SPBT is a 12V Bluetooth universal sound bar solution that is designed to deliver exceptional audio quality to any vehicle. This all-in-one unit includes six speakers, four 3" full range drivers and two 1" high frequency tweeters. All speakers are connected to an internal power amplifier that delivers all of the power you need to hear your music whether you are on land or water.

Speakers : four 3" full range mids and two 1" tweeters

All weather construction for use on any vehicle

Integrated Bluetooth receiver with controls on the main unit.

Auxiliary input for connecting devices via 3.5mm cable