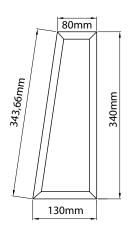

## **Specifications**

- Powered flat sealed enclosure
- 10" subwoofer
- Peak power: 600W
- RMS power: 200W
- Low pass x-over 18dB @ 80Hz
- EBC remote included
- High level and low level inputs
- Weight: 12Kg
- Dimensions: 34x48x13cm (8cm at the top)