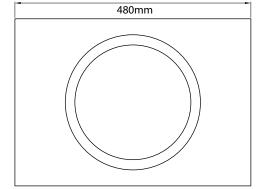

## **Specifications**

- Powered flat sealed enclosure
- 10" subwoofer
- Peak power: 600W
- RMS power: 200W
- Low pass x-over 18dB @ 80Hz
- EBC remote included
- High level and low level inputs
- Weight: 12Kg
- Dimensions: 34x48x13cm (8cm at the top)