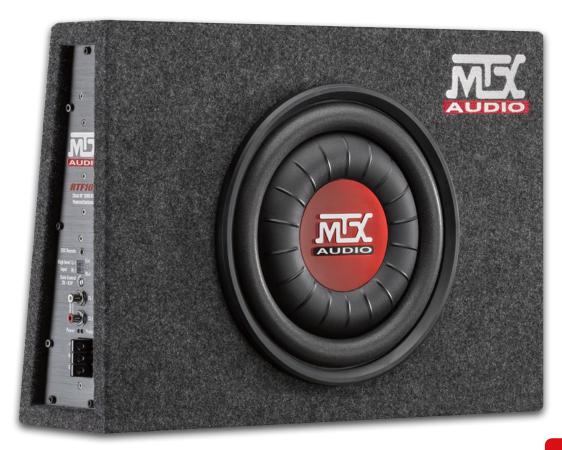

## RTF10P

## **10" Shallow Sealed Powered Enclosure 200W RMS Class-D**

## **Specifications**

- Powered flat sealed enclosure
- 10" subwoofer
- Peak power: 600W
- RMS power: 200W
- Low pass x-over 18dB @ 80Hz
- EBC remote included
- High level and low level inputs
- Weight: 12Kg
- Dimensions: 34x48x13cm (8cm at the top)

Powered, it is easy to install

Super shallow, it fits anywhere

**Super efficient Classs-D amplifier** 

Amplifier and subwoofer optimized and built for this enclosure

16mm MDF construction, rubber gasket, spring terminals...

Amp located on the side for easy installation and connexions

Impossible to make more bass in such a small enclosure

facebook.com/MTXEurope twitter.com/MTXEurope