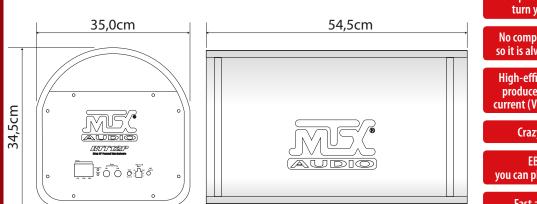

## Specifications

- Powered vented tube enclosure
- Mono block class-D amplifier
- Subwoofer : 30cm (12")
- Amplifier Max Power : 660W
- Amplifier RMS Power : 220W
- Sensitivity : 0,1 to 4V
- High and low level inputs
- EBC (External Bass Control)
  remote included
- Dimensions: 34,5x35x54,5cm