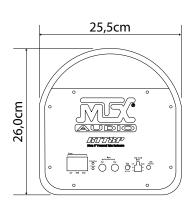

### **Specifications**

- Powered vented tube enclosure
- Mono block class-D amplifier
- Subwoofer : 20cm (8")
- Amplifier Max Power: 420W
- Amplifier RMS Power: 140W
- Sensitivity: 0,1 to 4V
- High and low level inputs
- EBC (External Bass Control) remote included
- Dimensions: 25,5x26x48cm