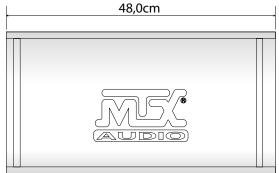

### **Specifications**

- Powered vented tube enclosure
- Mono block class-D amplifier
- Subwoofer : 20cm (8")
- Amplifier Max Power: 420W
- Amplifier RMS Power: 140W
- Sensitivity: 0,1 to 4V
- High and low level inputs
- EBC (External Bass Control) remote included
- Dimensions: 25,5x26x48cm