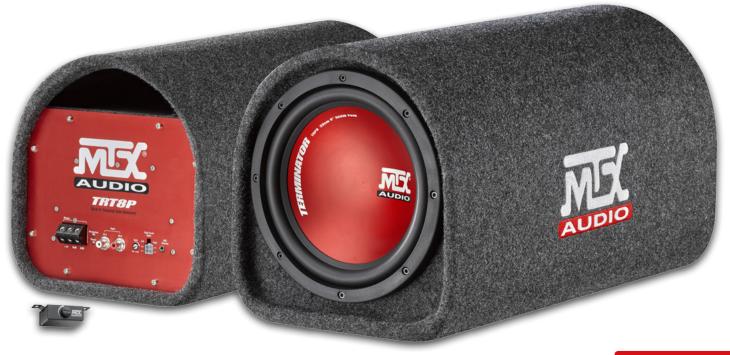

# TRT8P

## Vented powered tube enclosure with 8" (20cm) subwoofer and 140W RMS CEA class-D amp

### **Specifications**

- Powered vented tube enclosure
- Mono block class-D amplifier
- Subwoofer : 20cm (8")
- Amplifier Max Power: 420W
- Amplifier RMS Power: 140W
- Sensitivity: 0,1 to 4V
- High and low level inputs
- EBC (External Bass Control) remote included
- Dimensions: 25,5x26x48cm