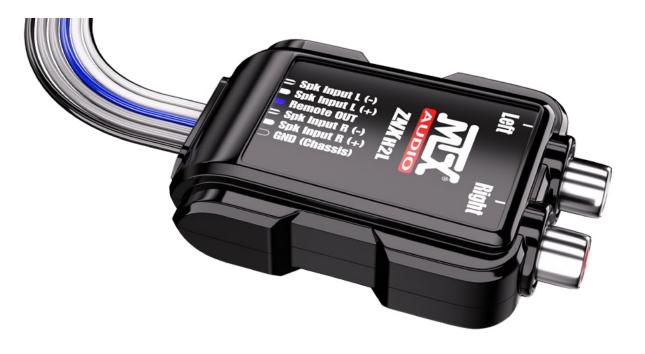

## ZNXH2L

## Smart speaker cable to 8V RCA line out adapter, with Remote OUT, without +12V power supply required

Add an amplifier or a powered enclosure to any OEM or after market headunit with ease.

High-level (speaker cables) to Low-level (RCA) adapter to turn sepaker cables into RCA outputs for amplifiers and powered enclsoures.

Provides a fully automatic Remote OUT to turn on/off amps and powered enclosures.

Breathtaking sound quality, because there is no loss in the transformers like other adapters.

No need to power the adapter with a +12V, making installation simple and its use magical.

Mini size so you can install it anywhere...

## **Specifications**

- High 2 Low level adapter (Spk to RCA)
- Maximum speaker input power: 2x 80W
- Maximum RCA output tension : 2x 8V
- Auto switch ON/OFF
- Generates a +12V 100mA
   Remote OUT from the headunit speaker cables without +12V power supply
- Frequency response:
   20Hz~20kHz ±0.5dB
- Features 60Ω loads for the best 0EM headunit compatibility
- Dimensions: 51x28x6,4mm