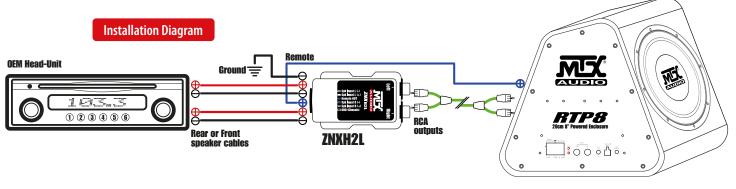

## Smart speaker cable to 8V RCA line out adapter, with Remote OUT, without +12V power supply required

Add an amplifier or a powered enclosure to any OEM or after market headunit with ease.

High-level (speaker cables) to Low-level (RCA) adapter to turn sepaker cables into RCA outputs for amplifiers and powered enclsoures.

Provides a fully automatic Remote OUT to turn on/off amps and powered enclosures.

Breathtaking sound quality, because there is no loss in the transformers like other adapters.

No need to power the adapter with a +12V, making installation simple and its use magical.

Mini size so you can install it anywhere...