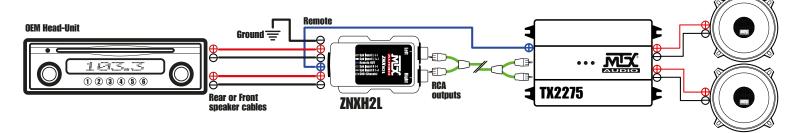

## Smart speaker cable to 8V RCA line out adapter, with Remote OUT, without +12V power supply required

Add an amplifier or a powered enclosure to any OEM or after market headunit with ease.

High-level (speaker cables) to Low-level (RCA) adapter to turn sepaker cables into RCA outputs for amplifiers and powered enclsoures.

Provides a fully automatic Remote OUT to turn on/off amps and powered enclosures.

Breathtaking sound quality, because there is no loss in the transformers like other adapters.

No need to power the adapter with a +12V, making installation simple and its use magical.

Mini size so you can install it anywhere...