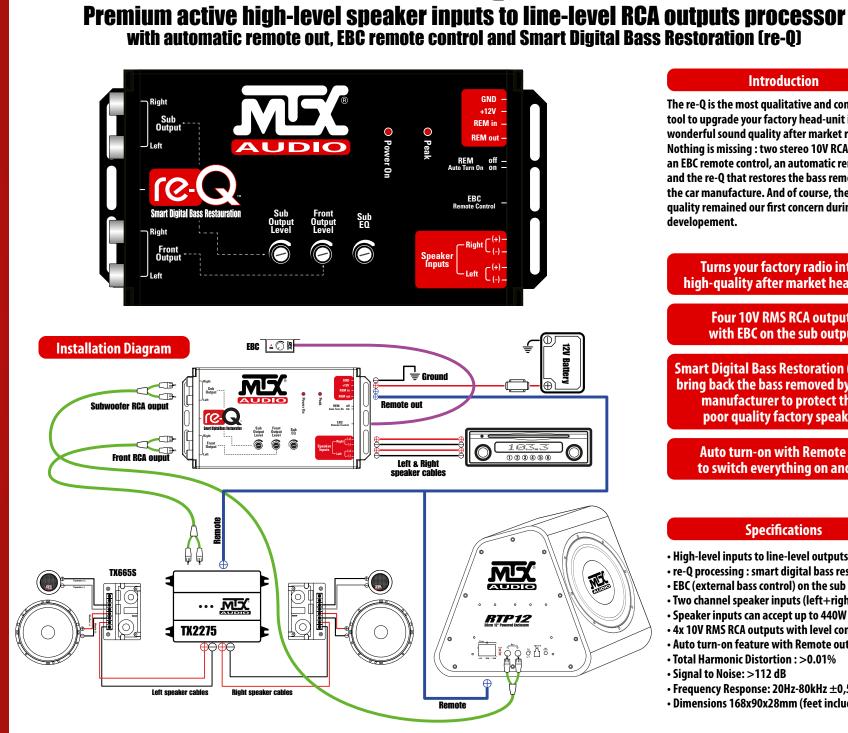

re-Q

## Introduction

The re-Q is the most gualitative and complete tool to upgrade your factory head-unit into a wonderful sound quality after market radio. Nothing is missing : two stereo 10V RCA outputs, an EBC remote control, an automatic remote and the re-Q that restores the bass removed by the car manufacture. And of course, the sound guality remained our first concern during the developement.

Turns your factory radio into a high-quality after market head-unit

> **Four 10V RMS RCA outputs** with EBC on the sub output

Smart Digital Bass Restoration (re-Q) to bring back the bass removed by the car manufacturer to protect their poor quality factory speakers

Auto turn-on with Remote out to switch everything on and off

## **Specifications**

High-level inputs to line-level outputs processor

- re-Q processing : smart digital bass restauration
- EBC (external bass control) on the sub outputs
- Two channel speaker inputs (left+right)
- Speaker inputs can accept up to 440W RMS
- 4x 10V RMS RCA outputs with level controls
- Auto turn-on feature with Remote output
- Total Harmonic Distortion : >0.01%
- Signal to Noise: >112 dB
- Frequency Response: 20Hz-80kHz ±0,5dB
- Dimensions 168x90x28mm (feet included)