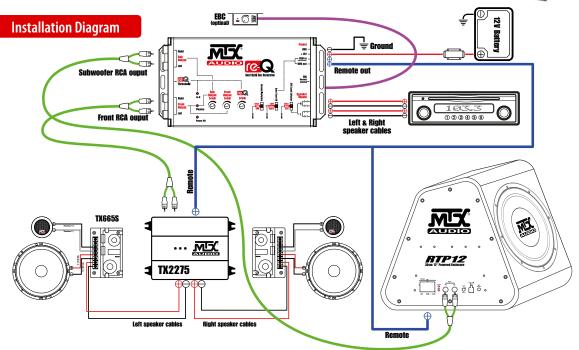

Turns your factory radio into a high-quality after market head-unit

Add an amplifier or a powered enclosure to any OEM or after market headunit with ease.

High-level (speaker cables) to Low-level (RCA) processor to turn speaker cables into RCA outputs.

Four 10V RMS RCA outputs for high quality sound and zero noise in the system

Provides a fully automatic Remote OUT to turn on/off amps and powered enclosures.

Smart Digital Bass Restoration (re-Q) to bring back the bass removed by the car manufacturer to protect their poor quality factory speakers