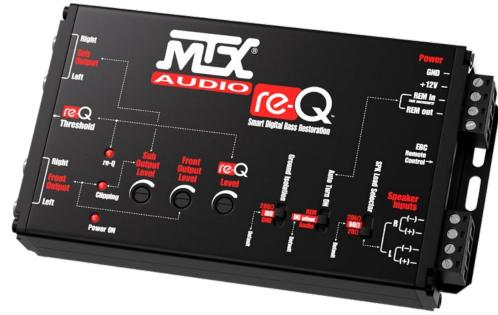

Four 10V RMS RCA outputs for high quality sound and zero noise in the system

Provides a fully automatic Remote OUT to turn on/off amps and powered enclosures.

Smart Digital Bass Restoration (re-Q) to bring back the bass removed by the car manufacturer to protect their poor quality factory speakers

Breathtaking sound quality thanks to high-end circuitries

Optional EBC remote control on the subwoofer RCA outputs (EBC-0)

Ground isolation selector for greater noise rejection

Auto Turn On switch for selection of the best power-on detection

Speakers Load selector to perfectly fool the headunit

## Specifications

- High-level speaker inputs to 10V line-level RCA outputs processor with bass restoration
- re-Q processing: restores bass into the OEM audio system
- 2-channel speaker inputs (Left + Right)
- 4-channel RCA outputs (Front + Rear/Sub)
- Speaker inputs can accept up to 4x 100W RMS
- Speaker inputs can accept up to 4x 100W RMS
  RCA outputs: 4x 10V RMS with level controls
- Auto-Turn-On with 3 detection modes
- Remote OUT to switch ON/OFF the complete audio system
- Ground isolation selector to remove noise
- Load selector to prevent OEM head units from going into protection
- Clipping indicator to prevent signal overloads
- Optional EBC (external bass control) on the Rear/Sub RCA outputs
- Total Harmonic Distortion : < 0.01%
- Signal to Noise: >112 dB
- Frequency Response: 20Hz-20000Hz ±0.5dB
- Operating voltage: 9V~16V
- Dimensions 168x90x28mm (feet included)